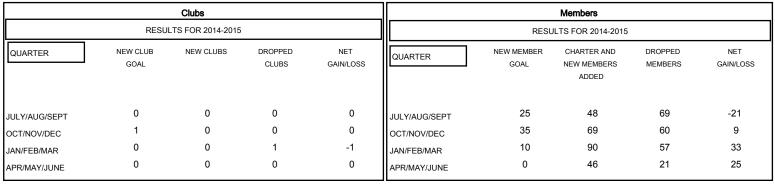

| DROPPED CLUBS: 1 |     |  |  |
|------------------|-----|--|--|
| DROPPED MEMBERS  |     |  |  |
| DECEASED         | 22  |  |  |
| CLUB CANCELLED   | 0   |  |  |
| OTHER            | 185 |  |  |
| TOTAL            | 207 |  |  |