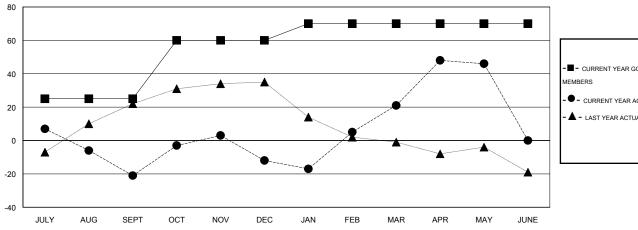

## GOALS AND ACTUAL MEMBERS CUMULATIVE

| -■-  | CURRENT YEAR GOALS FOR NEW |
|------|----------------------------|
| MEMB | EDS.                       |

- CURRENT YEAR ACTUAL MEMBERS

- LAST YEAR ACTUAL MEMBERS